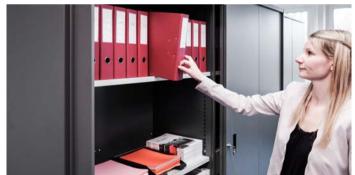

#### Cabinets

With LISTA you can configure the equipment that is right for you from a wide range of standard units. As well as preconfigured cabinets, individually configured and special solutions are possible.

#### Partition materials

The extensive range of partition materials for LISTA drawers – slotted partitions, metal dividers, troughs, foam inserts and more – provide secure and neat storage of all parts and tools.