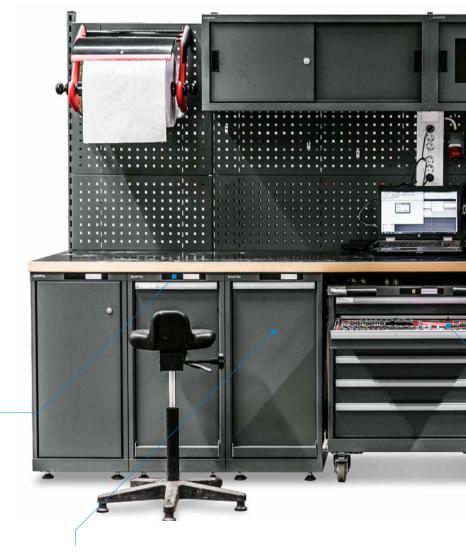

## INDUSTRY-SPECIFIC MODULES, SUPER-STRUCTURES AND ACCESSORIES

LISTA knows what is important in the automotive industry. That's why LISTA offers a wide range of purpose-specific modules, super-structures and accessories to equip your workshop to the highest standards. Industry-specific details and special solutions for compressed air and other typical MRO applications provide top ergonomics – and thereby enhance your efficiency and productivity.

#### Free-standing modules

Free-standing modules help you to exploit available space to the full even with no supporting walls.

#### Cabinets

With LISTA you can configure the equipment that is right for you from a wide range of standard units. As well as preconfigured cabinets, individually configured and special solutions are possible.

#### Accessories

Numerous accessories such as perforated panels, containers, vices and more, ensure an ideal supply and storage of materials.