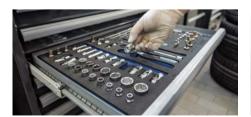

#### Partition materials

The extensive range of partition materials for LISTA drawers – slotted partitions, metal dividers, troughs, foam inserts and more – provide secure and neat storage of all parts and tools.