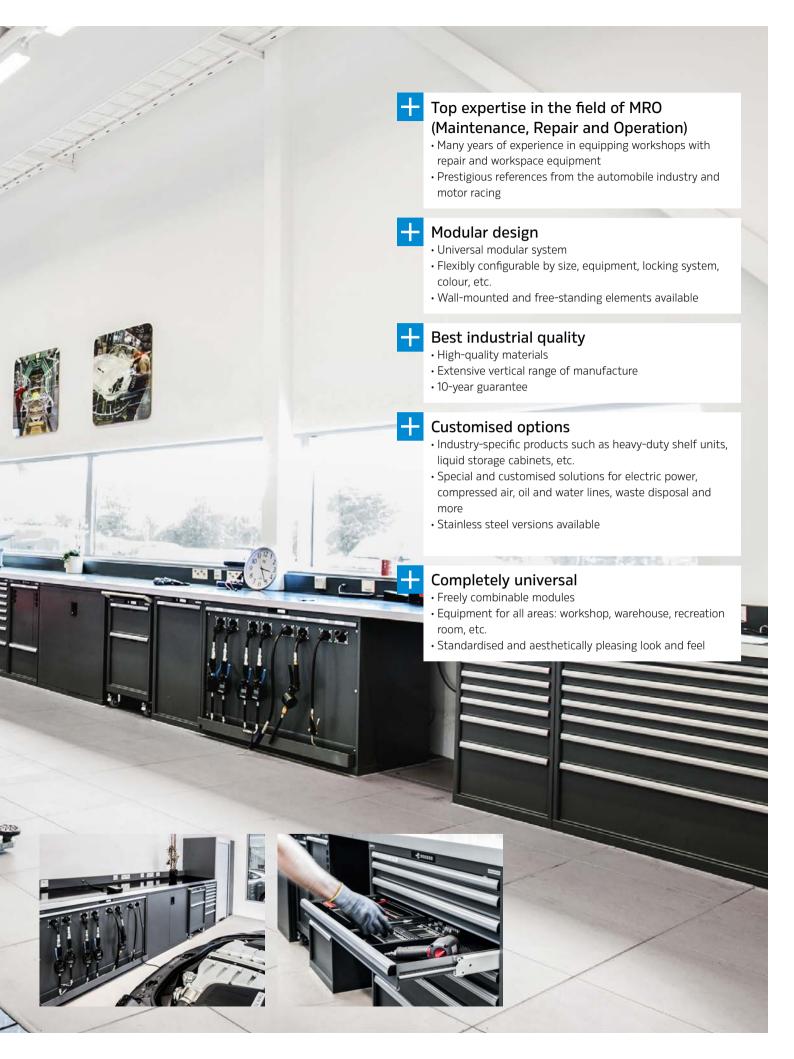

## INDUSTRY-SPECIFIC MODULES, SUPER-STRUCTURES AND ACCESSORIES

LISTA knows what is important in the automotive industry. That's why LISTA offers a wide range of purpose-specific modules, super-structures and accessories to equip your workshop to the highest standards. Industry-specific details and special solutions for compressed air and other typical MRO applications provide top ergonomics – and thereby enhance your efficiency and productivity.

#### Individual locking system

From standard locking systems with replaceable cylinders to fully electronic access control systems, you can choose from five intelligent levels of LISTA security systems. The latest generation includes an RFID lock featuring mobile control using a device such as a smartphone.

#### Waste disposal

Customised cabinets and containers are available for the disposal of typical waste materials and scrap.

#### Free-standing modules

Free-standing modules help you to exploit available space to the full even with no supporting walls.

#### Cabinets

With LISTA you can configure the equipment that is right for you from a wide range of standard units. As well as preconfigured cabinets, individually configured and special solutions are possible.

#### Accessories

Numerous accessories such as perforated panels, containers, vices and more, ensure an ideal supply and storage of materials.

#### Stainless steel worktops

Worktops in stainless steel meet the most stringent requirements in terms of hygiene, robustness and durability.

#### Partition materials

The extensive range of partition materials for LISTA drawers – slotted partitions, metal dividers, troughs, foam inserts and more – provide secure and neat storage of all parts and tools.

#### Elevated feet with stainless steel covers

Elevated feet keep the floor clear and make it easy to clean. Special stainless steel covers reliably protect them against dirt and corrosion.

#### Electric power, compressed air, oil and water

Special and customised solutions for the supply of electric power, compressed air, water and other liquids perfectly and flexibly fulfil the requirements typical of this sector.