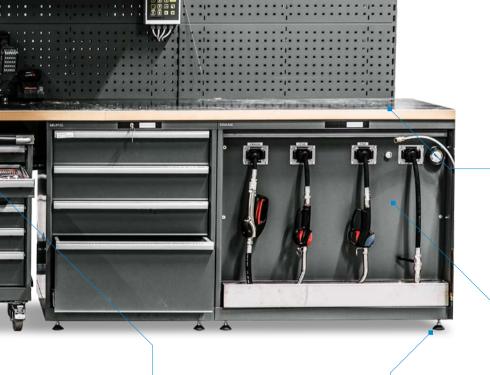

#### Electric power, compressed air, oil and water

Special and customised solutions for the supply of electric power, compressed air, water and other liquids perfectly and flexibly fulfil the requirements typical of this sector.

#### Stainless steel worktops

Worktops in stainless steel meet the most stringent requirements in terms of hygiene, robustness and durability.